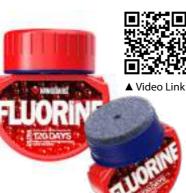

#### **120DAYS Super Water Repellent Polymer Fluoride Water Repellency**

Glass Coating - Strong water-repellent.

Adopting the most advanced super-fluorine filling technology; simple coating can form a transparent and smooth water-repellent coating. Just like the invisible wiper! The raindrops will slide away when speed is up to or more than 60km/h, which greatly enhances the clear view in the rainy day!

★ Refining chlorosilane enhances eight times of water repellency. ★ Strong anti-drip water and quickly forming water-repellent film.

RH Model No EAN Code 47