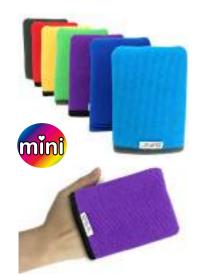

| Model No | B-6305        | Si |  |  |
|----------|---------------|----|--|--|
| EAN Code | 4717954990931 | 0  |  |  |
|          |               |    |  |  |

ロハーリョガ

CLN-UDT)

CLAY-UIDITI

LAY-UAIT.

-Ual7

水山司力層

| Size   | 32x30(cm) |
|--------|-----------|
| Origin | Taiwan    |
|        |           |

14

CAR WASH CLUB

CLAY-U