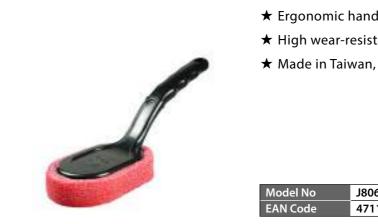

| 090          | Size   | 65x50(cm) |
|--------------|--------|-----------|
| 717954993086 | Origin | Taiwan    |

★ Ergonomic handle, good grip and easy to operate.

★ High wear-resistant sponge, long service life, never fall off.

★ Made in Taiwan, the quality is guaranteed.

| 065         | Material | PP, high density foam |
|-------------|----------|-----------------------|
| 11914376698 | Origin   | Taiwan                |

★ Super-soft hair-washing gloves are designed for users who wash their cars frequently. They are medium-sized and use with car wash solution, which clean the stubborn stains with good result.