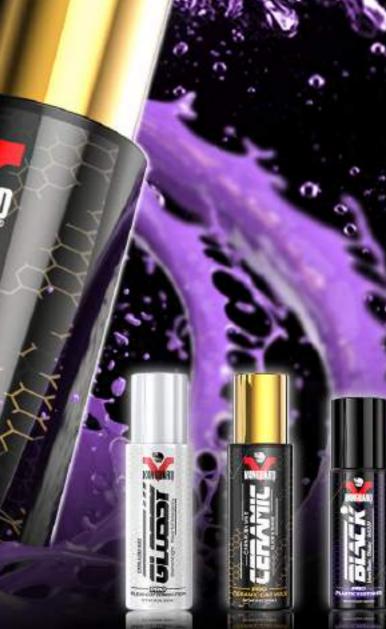

#### VANGUARD Carnauba Car Wax - Ceramic

Matte car paint can be used ! For All Color Car

CERAMIC Carnauba Wax takes everything you know about wax and makes it a fast, fun, and easy experience. This natural protective coating allows water to bead off the surface and makes bird dropping removal simple and easy, helps prevent permanent damage to your paintwork.

#### Whitening & Brightening Liquid Wax - Glossy

Remove dirt effectively, water marks and scale on the paint surface.

- ★ Quickly solve car paint problems such as fine lines, aged dirt and pale color.
- ★ Improve water repellent and oil repellency. Can effectively reduce stain adhesion.
- ★ Smooth the pores of the car paint, improve the smoothness of the paint surface and restore the color.
- ★ Deep treatment of superficial water marks, car paint oxidation and yellow dust.

#### VANGUARD Plastic Restorer - Black

Brighten gloss and restore shine effectively for faded and white plastic parts.

- ★ The penetration formula restores the faded and whitened plastic parts to the original color of the new car.
- ★ Enhance the adhesion effect of the coating liquid and restore the original appearance of the plastic part.
- ★ Have hydrophobic and oleophobic properties to reduce the adhesion of stains effectively.
- ★ Coating technology to make the plastic parts also have water repellent effect.