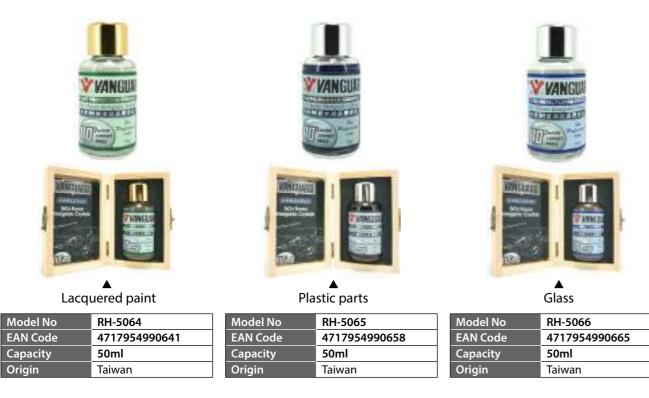

#### Vanguard Inorganic Quartz 9H SiO2 Fluoro Inorganic Crystals Coating

Lacquered paint / Plastic parts / Glass

- ★ High Hardness / High Brightness
- $\star$  High inorganic silicon ★ High water repellency
- ★ Longer lasting / Safety ★ Good stability
- $\star$  Can be used individually for car paint, windshield or plastic parts.
- ★ Three types of coating can be used individually or in combination. After apply coating Plastic parts & Car paint Coating, then add the Glass Coating on top to have a thickness coating layer with strong and exaggerated water repellency.
- ★ Glass Coating can also be treated as maintenance use for SiO2 Fluoro Crystal Coating.