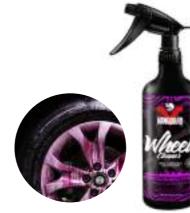

## **VANGUARD IRON REMOVER - Wheel**

Iron-contaminate and fallout remover safely and effectively removes the tiny pieces of ferrous shrapnel that can embed itself into surfaces, targeting and dissolving them before significant damage can occur.

- ★ Removes brake dust and iron particles from your vehicle.
- ★ Advanced PH neutral formula.
- ★ Suitable for paintwork, aluminium, anodised wheels.

| Model No | VG-001        | Capacity | 750ml  | Model No | VG-002        | Capacity | 750ml  |
|----------|---------------|----------|--------|----------|---------------|----------|--------|
| EAN Code | 4710727540098 | Origin   | Taiwan | EAN Code | 4710727540104 | Origin   | Taiwan |