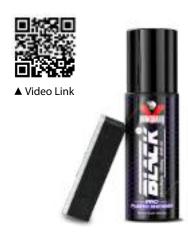

#### VANGUARD Plastic Restorer - Black

Brighten gloss and restore shine effectively for faded and white plastic parts.

- ★ The penetration formula restores the faded and whitened plastic parts to the original color of the new car.
- ★ Enhance the adhesion effect of the coating liquid and restore the original appearance of the plastic part.
- ★ Have hydrophobic and oleophobic properties to reduce the adhesion of stains effectively.
- ★ Coating technology to make the plastic parts also have water repellent effect.

| Model No | VG-005        | Capacity | 200ml  |
|----------|---------------|----------|--------|
| EAN Code | 4710727540135 | Origin   | Taiwan |

- - ★ Stain resistance, Reduce & Low adhesion of grease and dirt.
  - ★ Effortless big brush, Easy apply-on.
  - RH