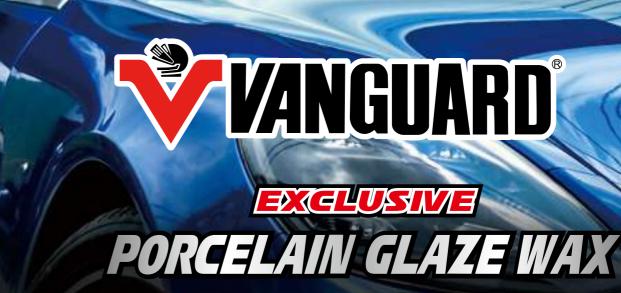

- 1. Porcelain Glaze Wax using the premium carnauba wax ingredient as the base formula to protect the paint longer lasting shininess. The result is twice better than conventional car wax!
- 2. Exclusively transparent polymeric fibers interwoven formula sealant; as it's unique chemical structure it enables to form a hard, glossy and closed protective thin film with brilliant shine like porcelain and provides the car with up to 120 days multi-purposes protection.
- 3. Incredible super water repellency. Antifouling effect. It enables to withstand harsh acid rain and strong sunlight, ultraviolet radiation damage. Moreover it features to fill and modify tiny small scratches to protect the paint from outdoor parking.
- 4. Pure and premium wax materials. Non-Abrasive. Can be cleaned together for untreated black plastic parts. No white powdery residue.
- 5. This is the highest standard for auto car care for all professional and car lovers.

Model No RH-5072 EAN Code 4717954990726 Capacity 200g Origin Taiwan