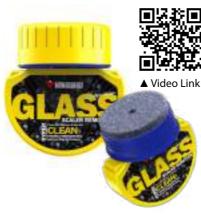

## **GLASS CRYSTALS & DIRT REMOVER**

This product is a powerful cleaning agent and a glass coat remover. It can polish the glass surface exceptionally clean and remover such as industrial pollution, sulfide, acid rain, water mineral coagulation and minor scratches. It can bring the glass back the original brightness.

| Model No | RH-5015       | Capacity | 200g   |
|----------|---------------|----------|--------|
| EAN Code | 4717954990634 | Origin   | Taiwan |

CAR WASH CLUB

Fan spray foam sprayer