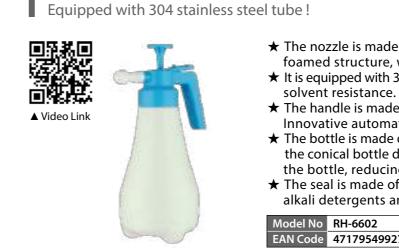

#### Anti-Strong acid / Alkali Sprayer

Equipped with 304 stainless steel tube !

- and alkali solution.

- number of pumps.

| Model No | RH-6601       | Capacity | 1.8L                                    |
|----------|---------------|----------|-----------------------------------------|
| EAN Code | 4717954992706 | Origin   | [Bottle] China / [Pressure Pump] Taiwan |

CAR WASH CLUE

CLAY-BAR

★ The nozzle is made of corrosion-resistant polyethylene material and foamed structure, which sprays a fan-shaped foam.

★ It is equipped with 304 stainless steel tube to prevent rust and chemical

★ The handle is made of new resin material, which is firm and durable. Innovative automatic switch design with ergonomics.

★ The bottle is made of corrosion-resistant high-strength polyethylene; the conical bottle design is conducive to the pressure storage inside the bottle, reducing the number of pumps.

★ The seal is made of special rubber and is suitable for weak acid and alkali detergents and chemical solvents.

| 2                                       | Capacity | 1.8L                                      |
|-----------------------------------------|----------|-------------------------------------------|
| 4992713                                 | Origin   | [Bottle] China / [Pressure Pump] Taiwan   |
| .,,,,,,,,,,,,,,,,,,,,,,,,,,,,,,,,,,,,,, | ongin    | [bottie] ennu? [r ressure r unip] futwari |