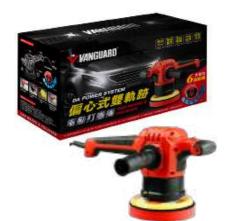

#### **DA POWER SYSTEM CAR WAXER & POLISHER**

With six-speed adjustment setting !

- $\star$  The double grip is designed with ergonomics for more stable operation.
- ★ High-speed, powerful motor with 5000 rpm per minute for deep waxing, cleaning and polishing.
- ★ With six-speed adjustment setting, it is easy for DIY car wash user to get started.
- ★ Generally 110V power supply can be plug-in as you go. The output is 130W super power, easy to be used anywhere.
- ★ The product is suitable for 6-7'polishing, cleaning or buffing accessories.

| Model No | L0007         | Pad Size | 6inch / 7inch |
|----------|---------------|----------|---------------|
| EAN Code | 4717954992829 | Origin   | China         |