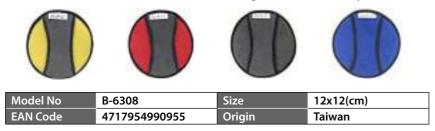

| Model No | B-6305        | Si |  |  |
|----------|---------------|----|--|--|
| EAN Code | 4717954990931 | 0  |  |  |
|          |               |    |  |  |

ロハーリョガ

CLN-UDT)

CLAY-UIDITI

LAY-UAIT.

-Ual7

水山司力層

| Size   | 32x30(cm) |
|--------|-----------|
| Origin | Taiwan    |
|        |           |

14

CAR WASH CLUB

CLAY-U