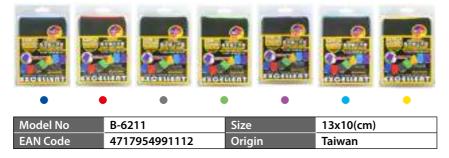

| Model No | B-6305        | Si |  |  |
|----------|---------------|----|--|--|
| EAN Code | 4717954990931 | 0  |  |  |
|          |               |    |  |  |

ロハーリョガ

CLN-UDT)

CLAY-UIDITI

LAY-UAIT.

-Ual7

水山司力層

| Size   | 32x30(cm) |
|--------|-----------|
| Origin | Taiwan    |
|        |           |

14

CAR WASH CLUB

CLAY-U