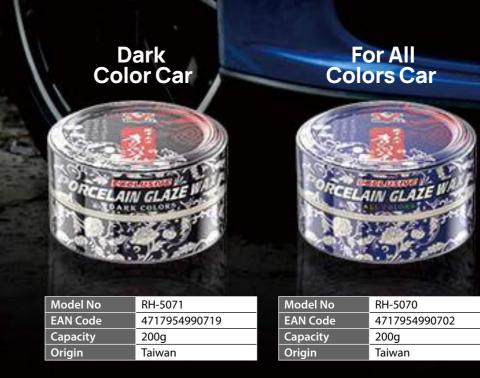

- 1. Porcelain Glaze Wax using the premium carnauba wax ingredient as the base formula to protect the paint longer lasting shininess. The result is twice better than conventional car wax!
- 2. Exclusively transparent polymeric fibers interwoven formula sealant; as it's unique chemical structure it enables to form a hard, glossy and closed protective thin film with brilliant shine like porcelain and provides the car with up to 120 days multi-purposes protection.
- 3. Incredible super water repellency. Antifouling effect. It enables to withstand harsh acid rain and strong sunlight, ultraviolet radiation damage. Moreover it features to fill and modify tiny small scratches to protect the paint from outdoor parking.
- 4. Pure and premium wax materials. Non-Abrasive. Can be cleaned together for untreated black plastic parts. No white powdery residue.
- 5. This is the highest standard for auto car care for all professional and car lovers.

Model No RH-5072 EAN Code 4717954990726 Capacity 200g Origin Taiwan