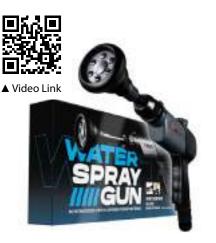

#### **VANGUARD WATER SPRAY GUN - VG**

Rotating nozzle with 6 different spray patterns

VANGUARD

A revolutionary High Power Wash Gun.will effectively clean many areas and surfaces including windows, cars, driveways, boats, around the pool, roofs, weatherboards, gutter and even the hardest to reach places. Cleaning and Watering has never been so easier!

- ★ The portable water absorbing design with powerful pressure accumulation can absorb water instantly.
- ★ A Nozzle with 6 spray patterns to adjust water spray.
- ★ We take adopt half crankshaft connecting rods to drive the high pressure piston pump to increase the water pressure.

| Model No | VG-203        | Size   | 52cm x 6cm x 29cm |
|----------|---------------|--------|-------------------|
| EAN Code | 4710727542030 | Origin | Taiwan            |