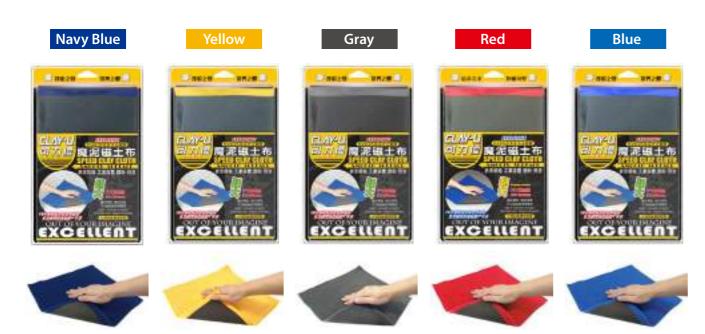

#### **CLAY-U Speed Clay Cloth**

CLAY-U Speed Clay Series!

- ★ Fast and Effective at removing stubborn grime, iron powder, industrial dust and paint damages easily.
- ★ Amazing results for large area detailing and the time saving.
- ★ Best replacement for inconvenient rubbing compound or traditional clay bar products.
- ★ 100% Made in Taiwan!!! Award-Winning & Internationally Patented!!!
- ★ Supports all color coating!!!
- ★ Essential preparation product before coating andwaxing!!!
- ★ Removes iron powder just within 10 minutes, leaves the paint smooth and clean!!

| Model No | B-6302        | Size   | 32x30(cm) |
|----------|---------------|--------|-----------|
| EAN Code | 4717954990894 | Origin | Taiwan    |

### **CLAY-BAR Speed Clay Cloth**

CLAY-BAR Speed Clay Series !

- clay bar products.
- and clean!!

| Model No | B-6502        | Size   | 18x18(cm) |
|----------|---------------|--------|-----------|
| EAN Code | 4717954991211 | Origin | Taiwan    |

★ 100% Made in Taiwan!!Award-Winning & Internationally Patented!

| B-6505        | Size   | 18x18(cm) |
|---------------|--------|-----------|
| 4717954991242 | Origin | Taiwan    |

★ Fast and Effective at removing stubborn grime, iron powder, industrial dust and paint damages easily.